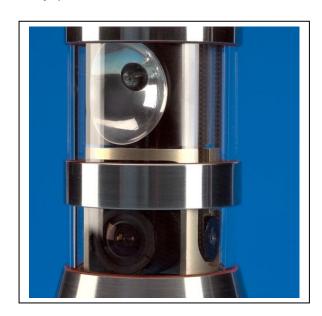

#### **BT9600 Camera Features and Specifications:**

- » Dual viewing inspection camera using only one camera module
- » 90 degree side view with optional +/- 25 degree tilt feature
- 360 degree continuous rotation and 3 different speeds
- » Standard capability of 4 to 24 inch inspections
- » Depths to 5,000 feet (1524m)
- » Available for portable inspection systems
- » Resolution of 480 TV lines horizontal
- » Minimum illumination of .5 lux @f1.2
- » On-screen color bar display

- » Hermetically sealed and charged with Nitrogen
- » 3.5 inch maximum outside diameter
- » LED Ring light available for "fishing" purposes
- » Color analog video, NTSC or PAL
- » Operator controlled Focus and Iris for both camera views
- » Adaptable to some geophysical logging equipment as well as other manufacturers' well inspection systems
- » Maximum temperature rating of 167°F / 75°C
- » 22 inches in length
- » Less than 20 lbs in weight