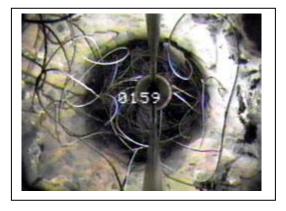

# **PRODUCTIVITY**

- » Examine wall casing, infiltration, screen, encrustations, deterioration or blockages with the side view capability
- » Locate lost tools, pumps, and overall casing integrity