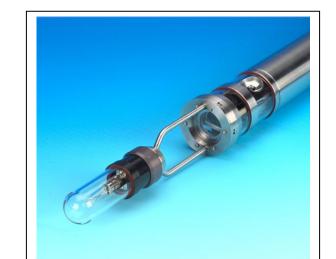

### The most technologically advanced inspection camera available.

Aries' versatile and adaptable camera allows for selective viewing of the casing wall or forward view. Unparalleled engineering and innovation establish Aries as the clear leader in this category.

#### **BT9600 Camera Features and Specifications:**

- » Dual viewing inspection camera using only one camera module
- » 90 degree side view with optional +/- 25 degree tilt feature
- 360 degree continuous rotation and 3 different speeds
- » Standard capability of 4 to 24 inch inspections
- » Depths to 5,000 feet (1524m)
- » Available for portable inspection systems
- » Resolution of 480 TV lines horizontal
- » Minimum illumination of .5 lux @f1.2
- » On-screen color bar display

- » Hermetically sealed and charged with Nitrogen
- » 3.5 inch maximum outside diameter
- » LED Ring light available for "fishing" purposes
- » Color analog video, NTSC or PAL
- » Operator controlled Focus and Iris for both camera views
- » Adaptable to some geophysical logging equipment as well as other manufacturers' well inspection systems
- » Maximum temperature rating of 167°F / 75°C
- » 22 inches in length
- » Less than 20 lbs in weight