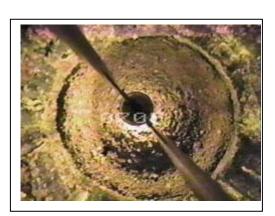

# **PRODUCTIVITY**

- » Examine wall casing, infiltration, screen, encrustations, deterioration or blockages with the side view capability
- » Locate lost tools, pumps, and overall casing integrity